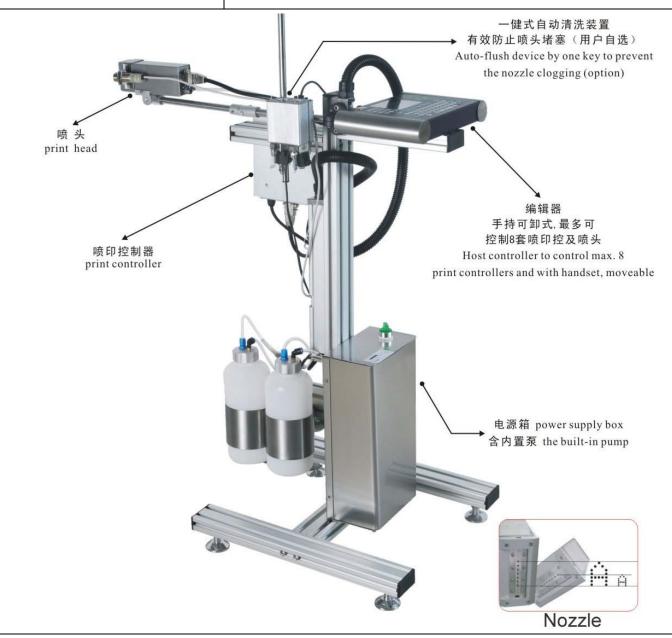

## **Industrial Inkjet Printer =>> Model: LP-2600**

This machine is a mechatronic high-tech machine that can print by spraying patterns, letters and numbers on various surfaces, using electrophorus ink particles and based on the theory of high-voltage electronic defluxion. The machine can be widely used in the industry of food, medicine, cosmetic, and also in the processing industry of automobile, electrical wire and cable, aluminum and plastic tube, tobacco and alcohol and other fields. Ink jet machine can print MFG date, batch No.bar Code, trade mark, anti-fake logo etc. It is the cogent equipment promoting packaging modernization.

## **Features:**

- 1. Support Chinese & English menu switch.
- 2. Can save 20 messages, 400 characters for each length. Support BMP file download and update online.
- 3. Support the letters/messages overturn, inkjet delay, recorder function.
- 4. Can working in difference environments, as dust, dewiness, and wobbly production lines.
- 5. High capability, but less trouble for service.

## **Technical Specification:**

| Model                        | LP-2600                                                                           |
|------------------------------|-----------------------------------------------------------------------------------|
| Voltage                      | 220V±10% / 110V±10% V AC, 50-60Hz                                                 |
| Printing area                | 7 dot-matrix Nozzles : 5-20mm / 16 dot-matrix Nozzles : 20-50mm                   |
| Printing Speed               | 0.2m-91m/minute                                                                   |
| Printing dot-matrix          | $5\times7$ , $10\times16$ , $16\times16$ , $(5\times5$ , $10\times10$ can choose) |
| Printing distance            | 5-30mm                                                                            |
| Memory                       | 400 characters for each information, total support 20 information.                |
| Communication interface      | RS232 (Can choose)                                                                |
| Working temperature          | 0°C∼45°C                                                                          |
| Connector                    | RS232、USB                                                                         |
| Working temperature          | 5-40℃                                                                             |
| Humidity                     | 90% (No coagulation)                                                              |
| Machine size                 | 7 dot-matrix Nozzles (mm) 170×40×60                                               |
|                              | 16 dot-matrix Nozzles (mm) 170×40×90                                              |
|                              | Main controller (mm) 25×170×40                                                    |
|                              | Printing controller (mm) 170×150×60                                               |
| Outside Packing information: | By 880×530×430mm Carton                                                           |
| Gross Weight                 | 30kgs                                                                             |